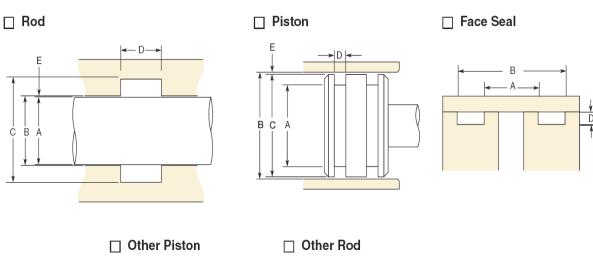

## **HARDWARE SPECIFICATIONS:** Prints Provided: Υ Ν Min Max Gland Type: Split Open (A) Diameter: Can hardware (B) Diameter: Υ Ν change? (C) Diameter: How; (D) Groove Width: (E) Radial Clearance: (F) Rod/Piston Step Height: Most Critical Aspect: