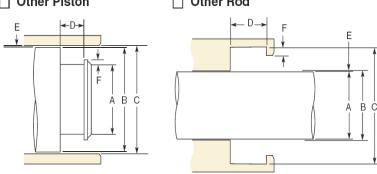

## **HARDWARE SPECIFICATIONS:** Prints Provided: Υ Ν Min Max Gland Type: Split Open (A) Diameter: Can hardware (B) Diameter: Υ Ν change? (C) Diameter: How; (D) Groove Width: (E) Radial Clearance: (F) Rod/Piston Step Height: Most Critical Aspect: